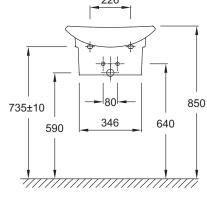

## Escale Handwash basin

19033W

Product Description: Handwash basin with

integral shroud and towel rail

**Product Dimensions:** W500 x D315 mm

Colour/Finish: White

Material: Fireclay

Product Weight (kg): 11

## **Dimensions (mm)**