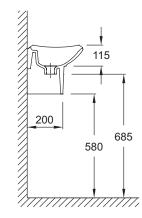

## Escale Handwash basin

19033W

Product Description: Handwash basin with

integral shroud and towel rail

**Product Dimensions:** W500 x D315 mm

Colour/Finish: White

Material: Fireclay

Product Weight (kg): 11

## **Dimensions (mm)**