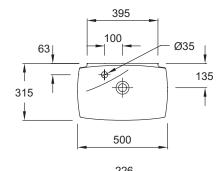

## Escale Handwash basin

19033W

Product Description: Handwash basin with

integral shroud and towel rail

**Product Dimensions:** W500 x D315 mm

Colour/Finish: White

Material: Fireclay

Product Weight (kg): 11

## **Dimensions (mm)**